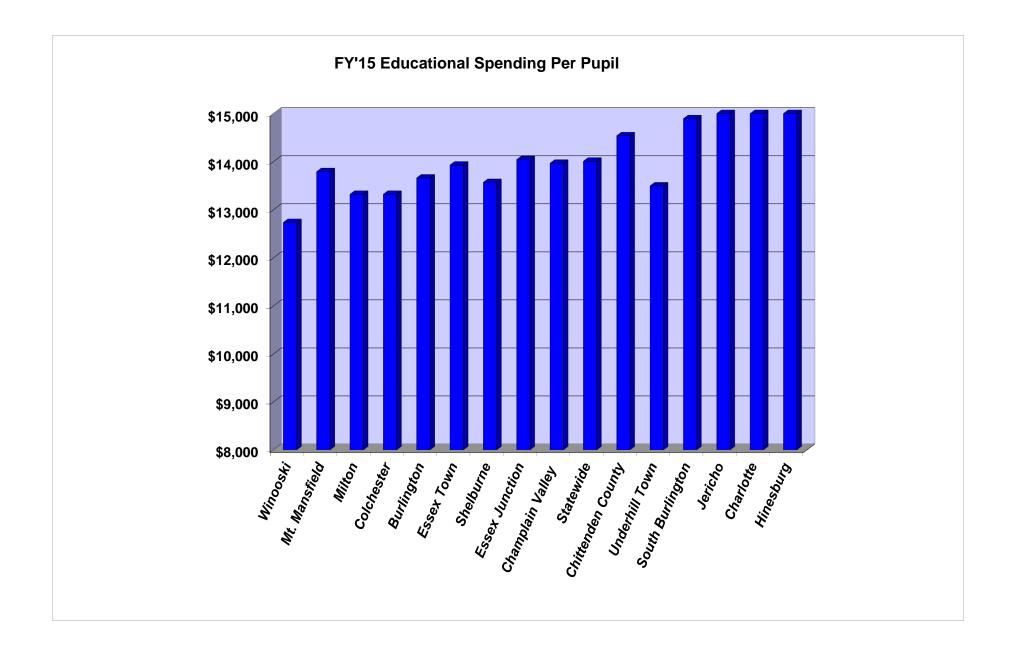

|                           |       |            | · .       | 0 0           | 1          | r.         |
|---------------------------|-------|------------|-----------|---------------|------------|------------|
|                           |       |            |           | FY2015        | FY2015     |            |
|                           |       |            | EqPup     | Education     | Ed Spnding |            |
|                           |       |            |           | Spending      | per EqPup  |            |
| LEAID                     | DstID | County     | 89,256.73 | 1,250,342,064 |            | Average SW |
| Winooski ID               | T249  | Chittenden | 895.50    | 11,405,443    | \$12,736   |            |
| Colchester                | T050  | Chittenden | 2,140.71  | 28,518,789    | \$13,322   |            |
| Milton                    | T126  | Chittenden | 1,639.70  | 22,062,521    | \$13,455   |            |
| Underhill Town            | T212  | Chittenden | 144.37    | 1,948,335     | \$13,495   |            |
| Shelburne                 | T186  | Chittenden | 760.88    | 10,325,515    | \$13,570   |            |
| Burlington                | T037  | Chittenden | 4,104.30  | 56,074,171    | \$13,662   |            |
| Williston                 | T244  | Chittenden | 977.31    | 13,441,414    | \$13,753   |            |
| Mt. Mansfield USD         | U017  | Chittenden | 1,693.85  | 23,363,248    | \$13,793   |            |
| Essex Town                | T070  | Chittenden | 1,209.59  | 16,850,162    | \$13,930   |            |
| Champlain Valley UHSD     | U015  | Chittenden | 1,291.02  | 18,031,910    | \$13,967   |            |
| Essex Junction ID         | T069  | Chittenden | 1,060.71  | 14,896,232    | \$14,044   |            |
| Huntington                | T099  | Chittenden | 132.68    | 1,878,035     | \$14,155   |            |
| Westford                  | T232  | Chittenden | 318.52    | 4,568,233     | \$14,342   |            |
| South Burlington          | T191  | Chittenden | 2,365.36  | 35,226,845    | \$14,893   |            |
| Richmond                  | T166  | Chittenden | 253.87    | 3,803,950     | \$14,984   |            |
| Hinesburg                 | T096  | Chittenden | 505.44    | 7,611,521     | \$15,059   |            |
| Jericho                   | T106  | Chittenden | 227.69    | 3,448,483     | \$15,146   |            |
| Essex Comm. Ed. Ctr. UHSD | U046  | Chittenden | 1,160.93  | 17,837,264    | \$15,365   |            |
| Underhill ID              | T211  | Chittenden | 100.03    | 1,550,556     | \$15,501   |            |
| Charlotte                 | T045  | Chittenden | 421.47    | 6,631,235     | \$15,734   |            |
| St. George                | T178  | Chittenden | 115.81    | 1,863,965     | \$16,095   |            |
| Bolton                    | T022  | Chittenden | 57.81     | 1,121,184     | \$19,394   |            |
| 14 530 34 Average CC      |       |            |           |               |            |            |